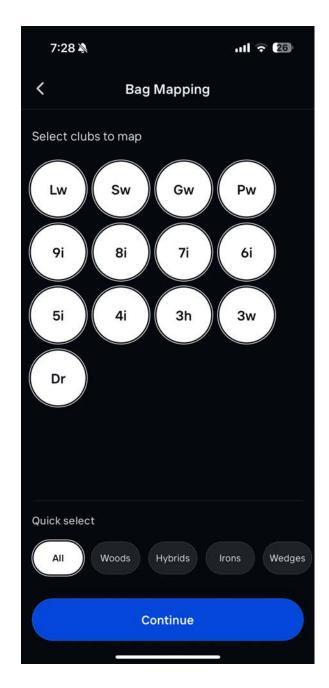

ent

Take swings to map distances for your clubs. Then, review your bag.



12:17

#### Shot Analysis

Dive into the data. Discover shot strengths, weaknesses and trends.



## Foresight App

## Launch Monitor App Connection

- From the Foresight Sports App see the Device section
- Select Connect Device
- Follow the prompts to connect your launch monitor



### Searching for devices...

Make sure your device is powered on, then wait up to 90 seconds for it to appear







#### **Connection successful**

#### You are connected to a LaunchPro



# Steps to Create a MyBag Profile







1. Tap the '+' icon on the bottom right of the home screen and start a MyBag Assessment session



2. Add clubs to your MyBag Profile. You can opptionally specify the brand and model for each of your clubs.



3. Select which clubs you would like to assess in this MyBag Assessment Session





# 4. Specify the number of shots you want to take for each club.



1. Begin your MyBag Assessment session by checking your Launch Monitor alignment



2. Hit the number of shots you specified earlier for each club.



3. Continue this process for each club you selected to map during this MyBag assessment session.



| 12:<br><b>(</b> | 07                               |            | SOS 🗢 🔳           | ∎<br>⊃ |  |  |
|-----------------|----------------------------------|------------|-------------------|--------|--|--|
| Clubs           | Distances I                      | Dispersion |                   | =      |  |  |
| 13 clu          | bs                               |            | + Add club