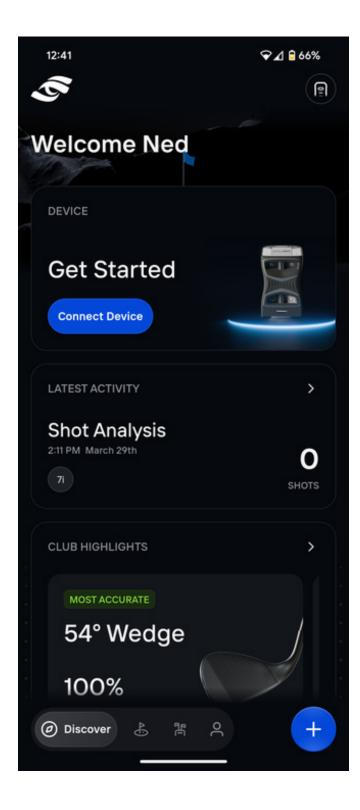

## Launch Monitor App Connection

- From the Foresight Sports App see the Device section
- Select Connect Device
- Follow the prompts to connect your launch monitor

### Searching for devices...

Make sure your device is powered on, then wait up to 90 seconds for it to appear