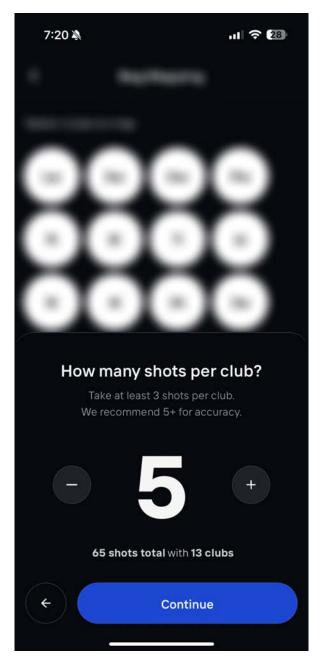

# 4. Specify the number of shots you want to take for each club.

1. Begin your MyBag Assessment session by checking your Launch Monitor alignment

2. Hit the number of shots you specified earlier for each club.