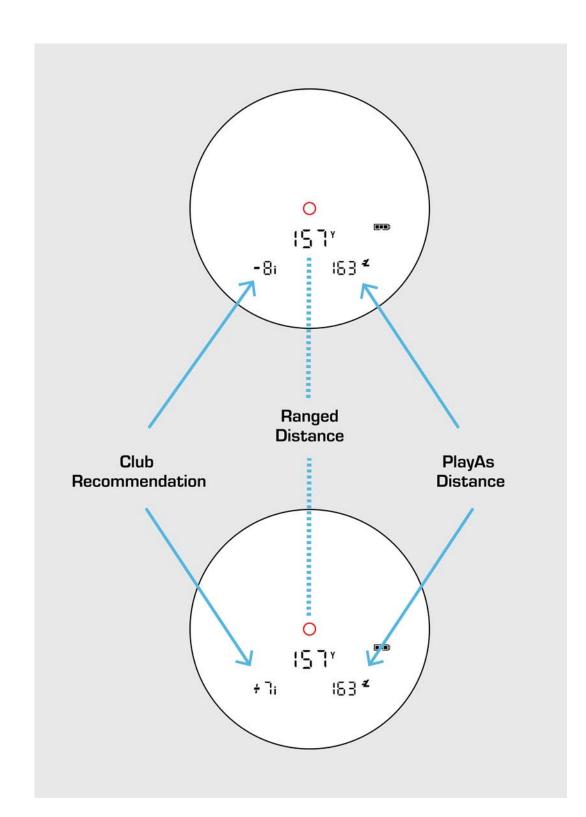

## Example Screen

When a distance is ranged, the Pro X3 Series reports the ranged distance and the personalized PlayAs distance and recommends up to two clubs.

**Example:** The personalized PlayAs is 163 yards. The EL icon is showing, indicating that the PlayAs value is Elements-compensated. In this example, the club recommendation will show two clubs:

-8i indicates that the recommended club yardage short of the 157 ranged distance is the 8i.

+7i indicates that the recommended club yardage longer than the ranged distance is the 7i.

The -8i and +7i will toggle back and forth.