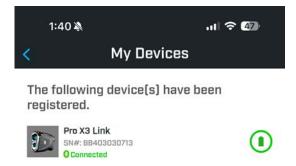

# Connecting to the Bushnell Golf App

Once the Bushnell Golf App is downloaded and installed on your phone, follow the instructions on the app in My Devices to pair your Pro X3 Series rangefinder. Make sure Club is set to On in the Mode settings of your rangefinder.

#### Add Device

# Pro X3 Series Device Settings

**Congratulations your MyBag LINK is complete!** 

A status button is present that indicates if the MyBag is available and if it is up to date.

2:07 ┥

| ice       | ,,,। २ 45<br>e Settings |       |        |  |
|-----------|-------------------------|-------|--------|--|
| Linl      |                         |       |        |  |
|           |                         | Red   | Black  |  |
| <b>i%</b> | 50%                     | 75%   | 100%   |  |
|           |                         | Yards | Meters |  |
|           |                         |       | DN     |  |
|           |                         |       |        |  |
|           |                         | D     | Feet > |  |
|           |                         |       |        |  |
|           |                         |       |        |  |
|           |                         |       |        |  |