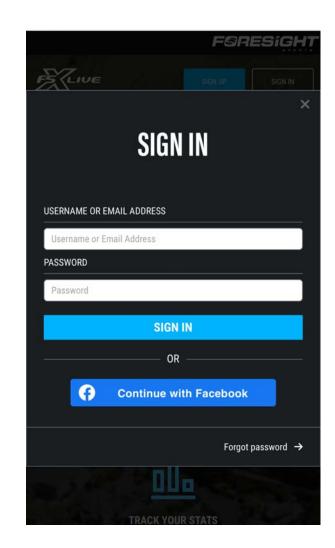

# Account Linking Process

1. After downloading the Bushnell Golf App and creating an account select MyBag from the home screen

2. Click on the screen below to link your accounts

**3.** Enter Foresight App credentials to confirm the link