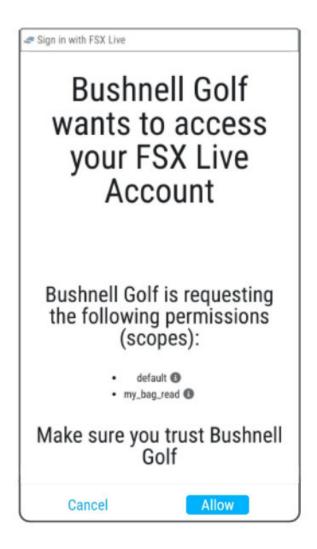

| Normalized for Al                | titude     | 480.8 ft          |        |  |  |
| 2               | 01101                            |            | 188               | >      |  |  |
| 0               | よ お мув                          | ag C       | +                 |        |  |  |
|                 |                                  |            |                   |        |  |  |

4. Once the assessment is complete, you can view your MyBag data. Club averages, gapping, and dispersions are available on the MyBag screen.

# Account Linking Process











1. After downloading the Bushnell Golf App and creating an account select MyBag from the home screen

2. Click on the screen below to link your accounts

**3.** Enter Foresight App credentials to confirm the link





## **4.** Allow Data Transfer between your accounts

# Connecting to the Bushnell Golf App





Once the Bushnell Golf App is downloaded and installed on your phone, follow the instructions on the app in My Devices to pair your Pro X3 Series rangefinder. Make sure Club is set to On in the Mode settings of your rangefinder.











#### Add Device

# Pro X3 Series Device Settings

**Congratulations your MyBag LINK is complete!** 

A status button is present that indicates if the MyBag is available and if it is up to date.







2:07 ┥

| ice       | ,,,। २ 45<br>e Settings |       |        |  |
|-----------|-------------------------|-------|--------|--|
| Linl      |                         |       |        |  |
|           |                         | Red   | Black  |  |
| <b>i%</b> |