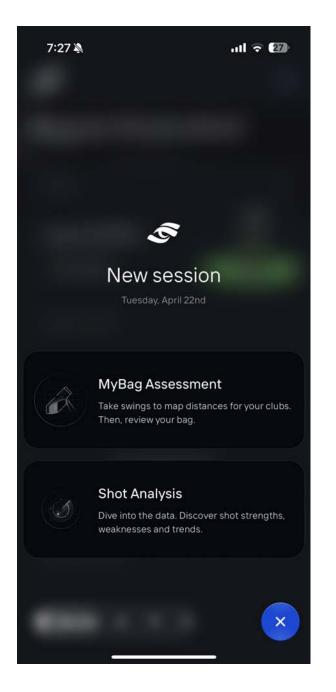

### New session

Monday, April 14th

#### MyBag Assessment

Take swings to map distances for your clubs. Then, review your bag.

12:17

#### Shot Analysis

Dive into the data. Discover shot strengths, weaknesses and trends.