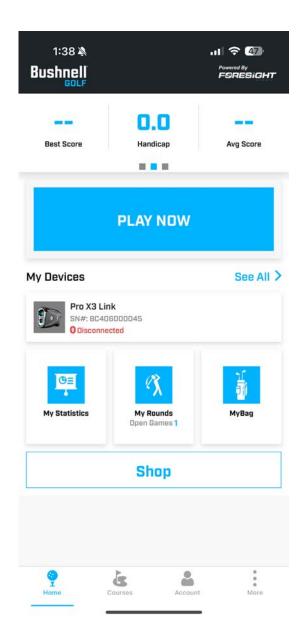

# Connecting to the Bushnell Golf App

Once the Bushnell Golf App is downloaded and installed on your phone, follow the instructions on the app in My Devices to pair your Pro X3 Series rangefinder. Make sure Club is set to On in the Mode settings of your rangefinder.

#### Add Device