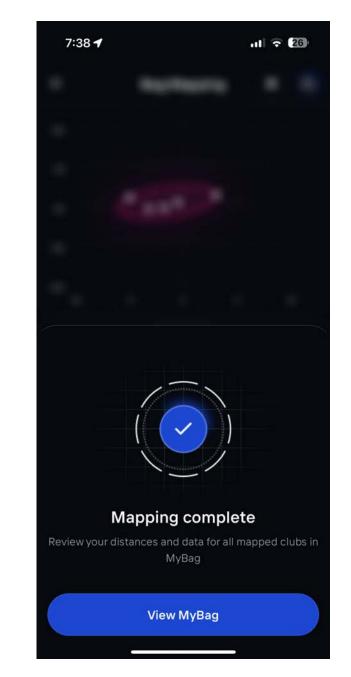

4. Once the assessment is complete, you can view your MyBag data. Club averages, gapping, and dispersions are available on the MyBag screen.