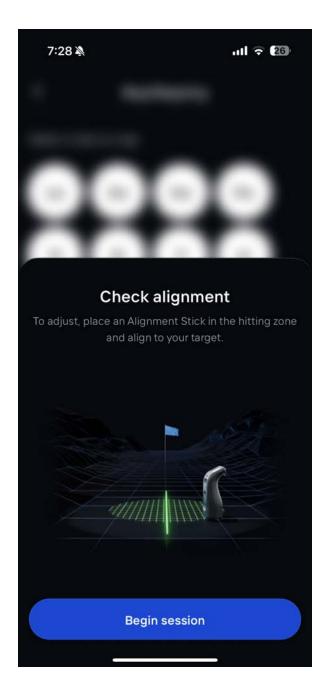

# 4. Specify the number of shots you want to take for each club.

1. Begin your MyBag Assessment session by checking your Launch Monitor alignment

2. Hit the number of shots you specified earlier for each club.