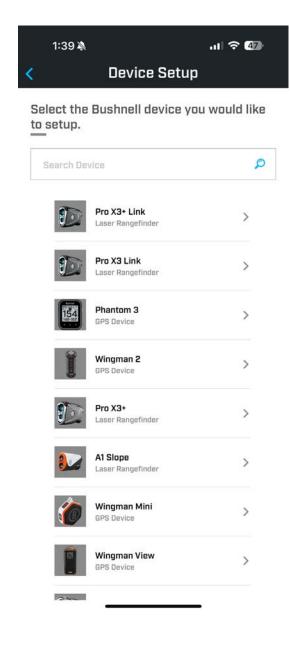

# Connecting to the Bushnell Golf App

Once the Bushnell Golf App is downloaded and installed on your phone, follow the instructions on the app in My Devices to pair your Pro X3 Series rangefinder. Make sure Club is set to On in the Mode settings of your rangefinder.

#### Add Device