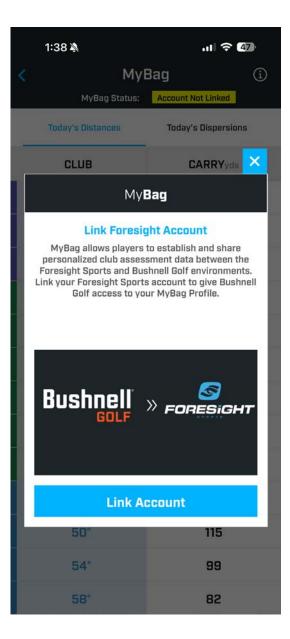

# Account Linking Process

1. After downloading the Bushnell Golf App and creating an account select MyBag from the home screen

2. Click on the screen below to link your accounts

**3.** Enter Foresight App credentials to confirm the link

## **4.** Allow Data Transfer between your accounts