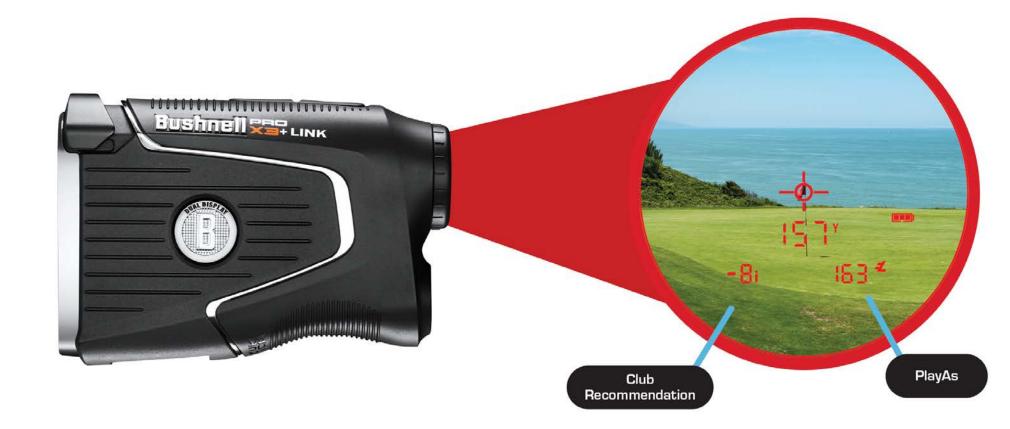

## Example Screen

When a distance is ranged, the Pro X3 Series reports the ranged distance and the personalized PlayAs distance and recommends up to two clubs.

**Example:** The personalized PlayAs is 163 yards. The EL icon is showing, indicating that the PlayAs value is Elements-compensated. In this example, the club recommendation will show two clubs:

-8i indicates that the recommended club yardage short of the 157 ranged distance is the 8i.

+7i indicates that the recommended club yardage longer than the ranged distance is the 7i.

The -8i and +7i will toggle back and forth.