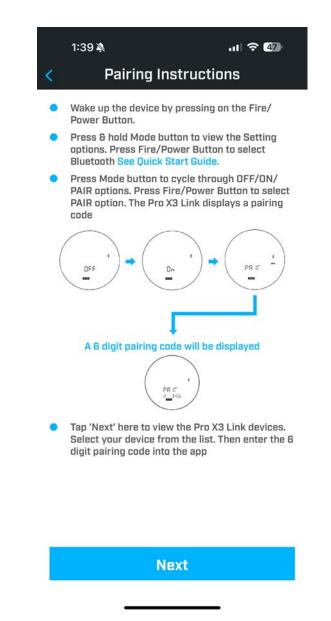

# Connecting to the Bushnell Golf App

Once the Bushnell Golf App is downloaded and installed on your phone, follow the instructions on the app in My Devices to pair your Pro X3 Series rangefinder. Make sure Club is set to On in the Mode settings of your rangefinder.

#### Add Device