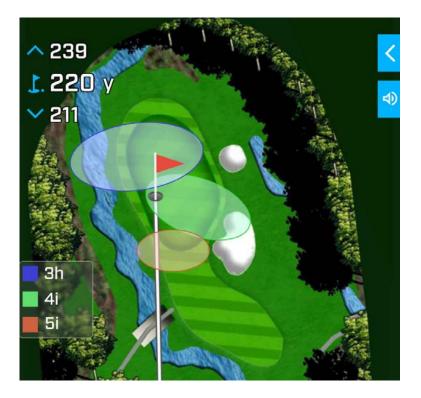

# **Hole View**

Get Club Recommendations and Dispersion Ellipses overlaid on the hole view.

This feature allows the golfer to use their MyBag assessment data to help make decisions on the course.

Dispersions are shown relative to the layup point. As you move the target point the dispersions will move to match the new target line.

As you move the target point your dispersions move dynamically from the starting point the dispersions will dynamically show or hide based on their proximity to the target point.