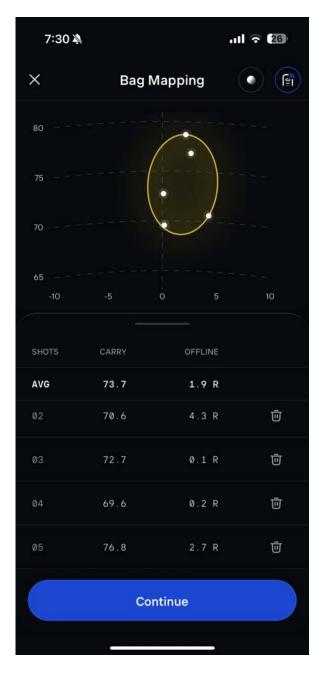

3. Continue this process for each club you selected to map during this MyBag assessment session.

| 12:<br><b>(</b> | 07                               |            | SOS 🗢 🔳           | ∎<br>⊃ |  |  |
|-----------------|----------------------------------|------------|-------------------|--------|--|--|
| Clubs           | Distances I                      | Dispersion |                   | =      |  |  |
| 13 clu          | bs                               |            | + Add club        | s      |  |  |
| WOODS           |                                  |            |                   |        |  |  |
| Ċ               | Driver<br>Titleist TSi 3         |            | <b>287</b><br>AVG | >      |  |  |
| đ               | <b>3 Wood</b><br>Ping G425 Max   |            | <b>239</b><br>AVG | >      |  |  |
| HYBRID          | HYBRIDS                          |            |                   |        |  |  |
| Ì               | <b>3 Hybrid</b><br>Titleist TSR3 |            | <b>217</b><br>AVG | >      |  |  |
| IRONS           |                                  |            |                   |        |  |  |
|                 | <b>4 Iron</b><br>Titleist T200   |            | 205<br>AVG        | >      |  |  |
| 0               | Normalized for Al                | titude     | 480.8 ft          |        |  |  |
| 2               | 01101                            |            | 188               | >      |  |  |
| 0               | よ お мув                          | ag C       | +                 |        |  |  |
|                 |                                  |            |                   |        |  |  |

4. Once the assessment is complete, you can view your MyBag data. Club averages, gapping, and dispersions are available on the MyBag screen.