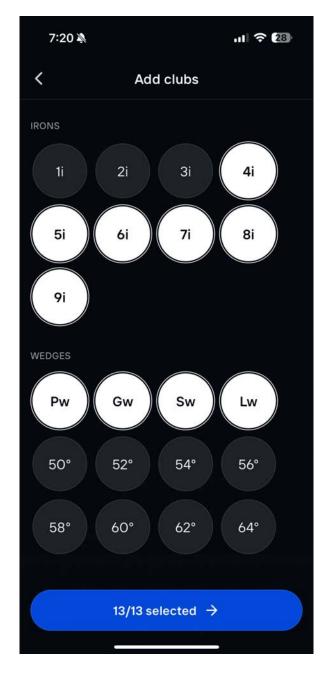

# Steps to Create a MyBag Profile

1. Tap the '+' icon on the bottom right of the home screen and start a MyBag Assessment session

2. Add clubs to your MyBag Profile. You can opptionally specify the brand and model for each of your clubs.