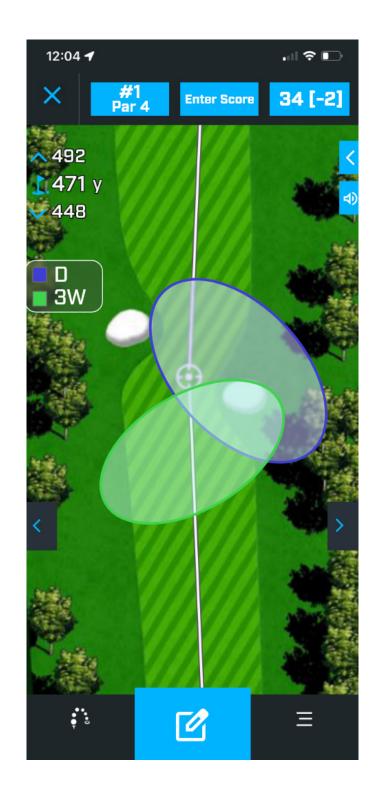

# **Hole View**

Get Club Recommendations and Dispersion Ellipses overlaid on the hole view.

This feature allows the golfer to use their MyBag assessment data to help make decisions on the course.

Dispersions are shown relative to the layup point. As you move the target point the dispersions will move to match the new target line.

As you move the target point your dispersions move dynamically from the starting point the dispersions will dynamically show or hide based on their proximity to the target point.