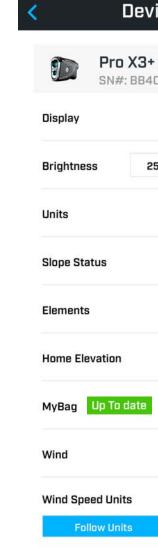

# Pro X3 Series Device Settings

**Congratulations your MyBag LINK is complete!** 

A status button is present that indicates if the MyBag is available and if it is up to date.

2:07 ┥

| ice       | ,,,। २ 45<br>e Settings |       |        |  |
|-----------|-------------------------|-------|--------|--|
| Linl      |                         |       |        |  |
|           |                         | Red   | Black  |  |
| <b>i%</b> | 50%                     | 75%   | 100%   |  |
|           |                         | Yards | Meters |  |
|           |                         |       | DN     |  |
|           |                         |       |        |  |
|           |                         | D     | Feet > |  |
|           |                         |       |        |  |
|           |                         |       |        |  |
|           |                         |       |        |  |